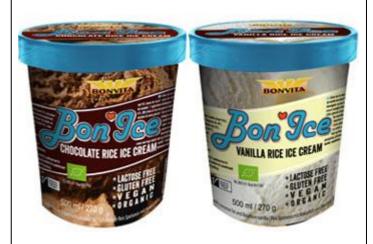

Bonvita Bon-Ice
Dark Chocolate

100 g

EAN Code 8713965 900019

Bonvita Bon-Ice Rice Milk Chocolate

EAN Code 8713965 900002

Bonvita Bon-Ice "Chocolate Rice Ice" <sup>270 g</sup> EAN Code 8713965 900026

Bonvita Bon-Ice "Vanilla Rice Ice" <sup>270 g</sup> EAN Code 8713965 900033