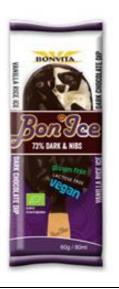

Bonvita Bon-Ice "Dark & Nibs" 60 g EAN Code 8713965 900057

Bonvita Bon-Ice "Strawberry" 40 g EAN Code 8713965 900040