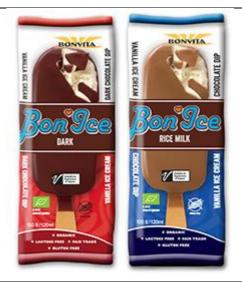

Bonvita Bon-Ice
Dark Chocolate

100 g

EAN Code 8713965 900019

Bonvita Bon-Ice Rice Milk Chocolate

EAN Code 8713965 900002

Bonvita Bon-Ice "Chocolate Rice Ice" <sup>270 g</sup> EAN Code 8713965 900026

Bonvita Bon-Ice "Vanilla Rice Ice" <sup>270 g</sup> EAN Code 8713965 900033